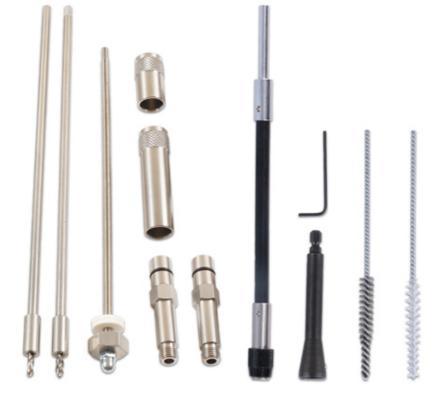

## **Broken Glow Plug Tip Puller Kit M10**

Broken glow Plug Tip removal kit for M10 glow plugs. Glow plugs supplied with cleaning tools.

## **Additional Information**

- Applications include: M10 x 1mm, M10 x 1.25mm glow plug tip extraction tools.
- Unique extended drill bits with crimped and welded ends for increased access and a built in depth control collar to ensure the maximum depth cannot be exceeded.
- · Specially machined thread taps, crimped and welded to extra-long extensions for increased access.
- Patented German manufactured brushes constructed using a special twisted core to prevent damage to internal engine parts and driven with a brush holding tool.
- Due to the size of individual threaded components and the nature of the task, all components should be considered consumable. Spare
  parts are available. Always follow instructions provided.